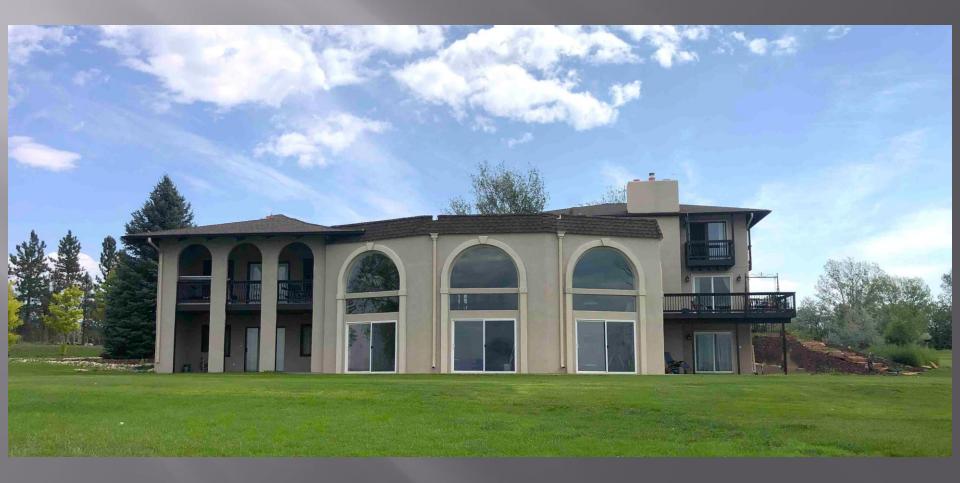

## ADVANCED EXTERIORS, INC.

#### Tara Teeples Residence



### Roofing System # 1



- Tear off asphalt shingles from three surfaces including mansard sides
- Three courses of Ice & Water used due to the size of the soffits
- 50 Squares Steep Slope





## Roofing System # 2





- Tear off existing fully adhered TPO membrane
- Install 42 Squares of Polyglass 2-ply Modified Bitumin and installed a custom taper system with low rise foam due to the existing twin T concrete deck

### **Unique Job Circumstances**





- Installation of 2 different roofing systems
  - Built up roof deck with custom taper design that consisted of up to 6 layers to build a proper pitch and create adequate drainage for the roof. Since this was on concrete, each layer needed to be glued together using low rise foam and weighed down before moving on to the next layer to e