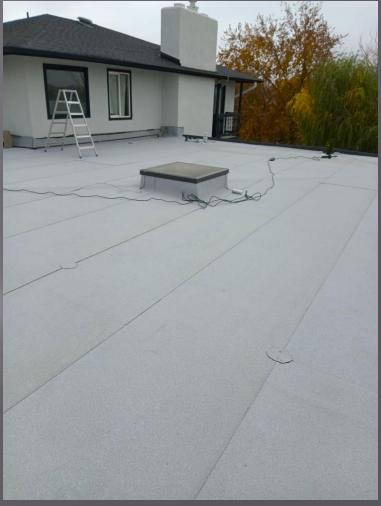

## ADVANCED EXTERIORS, INC.

#### Tara Teeples Residence



### Roofing System # 1



- Tear off asphalt shingles from three surfaces including mansard sides
- Three courses of Ice & Water used due to the size of the soffits
- 50 Squares Steep Slope





## Roofing System # 2





- Tear off existing fully adhered TPO membrane
- Install 42 Squares of Polyglass 2-ply Modified Bitumin and installed a custom taper system with low rise foam due to the existing twin T concrete deck

### **Unique Job Circumstances**





- Installation of 2 different roofing systems
  - Built up roof deck with custom taper design that consisted of up to 6 layers to build a proper pitch and create adequate drainage for the roof. Since this was on concrete, each layer needed to be glued together using low rise foam and weighed down before moving on to the next layer to ensure proper adhesion.

#### Unique Job Circumstances



- Custom taper design to create two hips and a ridge to help with proper water flow and drainage
- Once tear off was completed, modifications to the taper design wer