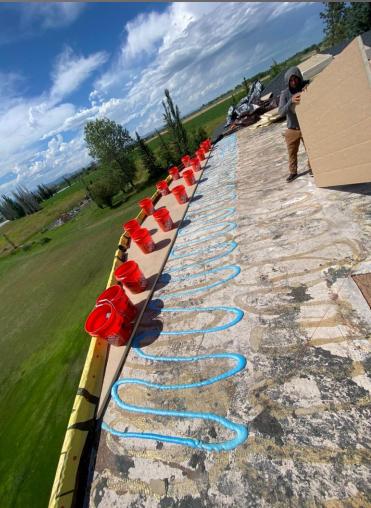

#### Unique Job Circumstances

- Custom taper design to create two hips and a ridge to help with proper water flow and drainage
- Once tear off was completed, modifications to the taper design were needed to account for the structures settling, and were required to be adjusted and completed on site during the roof assembly

#### Unique Job Circumstances

• Additional framing needed for this skylight due to a height increase from the new custom taper design

• Custom taper and crickets installed to create optimal water flow for troughstyle drainage system