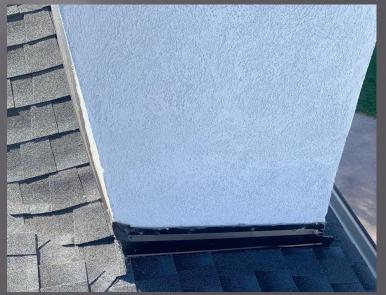

adequate drainage for the roof. Since this was on concrete, each layer needed to be glued together using low rise foam and weighed down before moving on to the next layer to ensure proper adhesion.

#### Unique Job Circumstances



- Custom taper design to create two hips and a ridge to help with proper water flow and drainage
- Once tear off was completed, modifications to the taper design were needed to account for the structures settling, and were required to be adjusted and completed on site during the roof assembly

#### Unique Job Circumstances



• Additional framing needed for this skylight due to a height increase from the new custom taper design





• Custom taper and crickets installed to create optimal water flow for troughstyle drainage system



## Chimney Flashings









#### Before

After

## Sidewall Flashing

#### Before

After





#### **Overview-Before**



## **Before & After-Main Home**



#### **Before & After-Detached Garage**