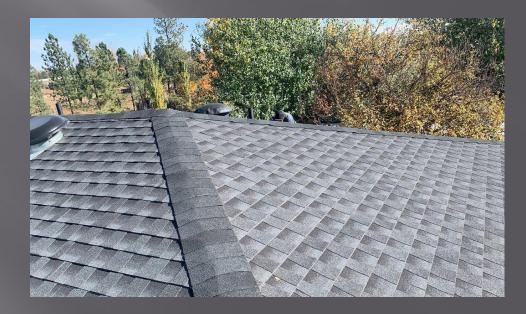

## ADVANCED EXTERIORS, INC.

#### Tara Teeples Residence



### Roofing System # 1



- Tear off asphalt shingles from three surfaces including mansard sides
- Three courses of Ice & Water used due to the size of the soffits
- 50 Squares Steep Slope





## Roofing System # 2





- Tear off existing fully adhered TPO membrane
- Install 42 Squares of Polyglass 2-ply Modified Bitumin and installed a custom taper system with low rise foam due to the existing twin T concrete deck

### **Unique Job Circumstances**





- Installation of 2 different roofing systems
  - Built up roof deck with custom taper design that consisted of up to 6 layers to build a proper pitch and create adequate drainage for the roof. Since this was on concrete, each layer needed to be glued together using low rise foam and weighed down before moving on to the next layer to ensure proper adhesion.

#### Unique Job Circumstances



- Custom taper design to create two hips and a ridge to help with proper water flow and drainage
- Once tear off was completed, modificati