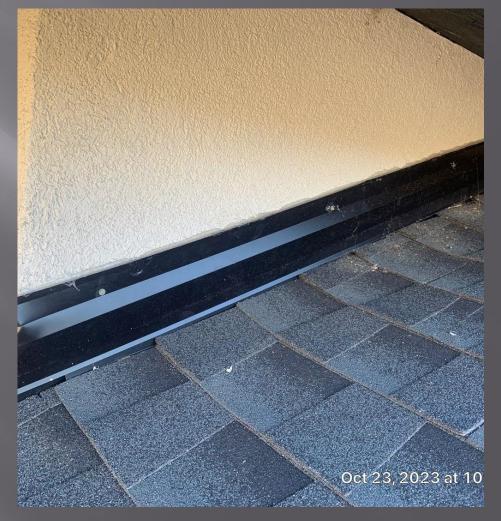

layer needed to be glued together using low rise foam and weighed down before moving on to the next layer to ensure proper adhesion.

#### Unique Job Circumstances



- Custom taper design to create two hips and a ridge to help with proper water flow and drainage
- Once tear off was completed, modifications to the taper design were needed to account for the structures settling, and were required to be adjusted and completed on site during the roof assembly

#### Unique Job Circumstances



• Additional framing needed for this skylight due to a height increase from the new custom taper design





• Custom taper and crickets installed to create optimal water flow for troughstyle drainage system



## Chimney Flashings









#### Before

After

## Sidewall Flashing

#### Before

After





#### **Overview-Before**



## **Before & After-Main Home**



#### **Before & After-Detached Garage**