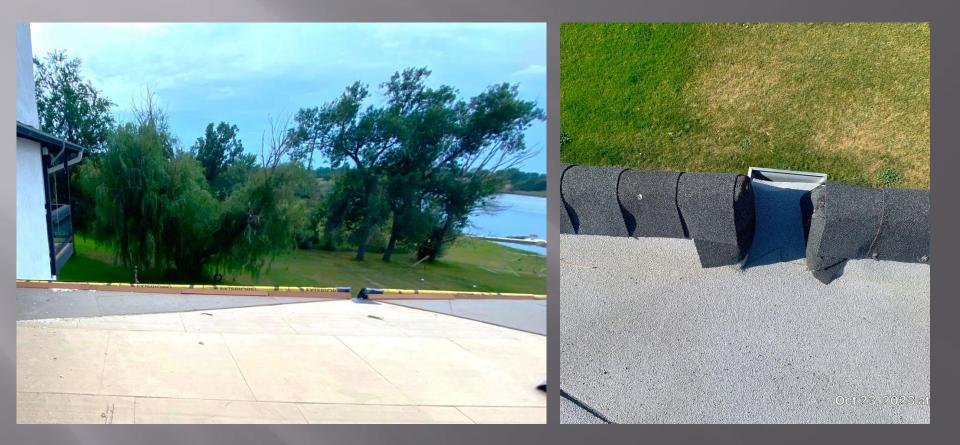

#### Unique Job Circumstances

- Custom taper design to create two hips and a ridge to help with proper water flow and drainage
- Once tear off was completed, modifications to the taper design were needed to account for the structures settling, and were required to be adjusted and completed on site during the roof assembly