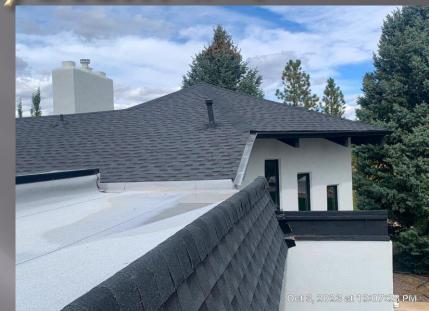

## ADVANCED EXTERIORS, INC.

#### Tara Teeples Residence



### Roofing System # 1



- Tear off asphalt shingles from three surfaces including mansard sides
- Three courses of Ice & Water used due to the size of the soffits
- 50 Squares Steep Slope





## Roofing System # 2





- Tear off existing fully adhered TPO membrane
- Install 42 Squares of Polyglass 2-ply Modified Bitumin and installed a custom taper system with low rise foam due to the existing twin T concrete deck

### **Unique Job Circumstances**





- Installation of 2 different roofing systems
  - Built up roof deck with custom taper design that consisted of up to 6 layers to build a proper pitch and create adequate drainage for the roof. Since this was on concrete, each layer needed to be glued together using low rise foam and weighed down before moving on to the next layer to ensure proper adhesion.

#### Unique Job Circumstances



- Custom taper design to create two hips and a ridge to help with proper water flow and drainage
- Once tear off was completed, modifica