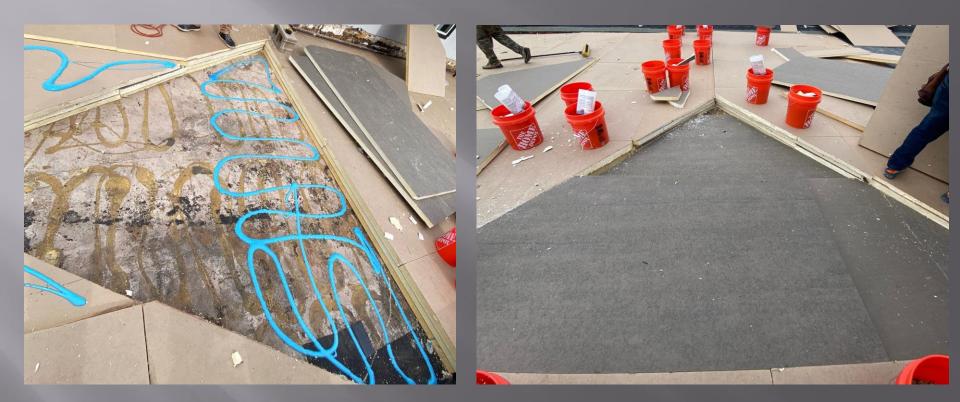

### **Unique Job Circumstances**

- Installation of 2 different roofing systems
  - Built up roof deck with custom taper design that consisted of up to 6 layers to build a proper pitch and create adequate drainage for the roof. Since this was on concrete, each layer needed to be glued together using low rise foam and weighed down before moving on to the next layer to ensure proper adhesion.