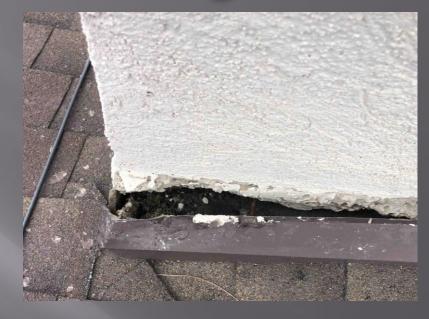

te adequate drainage for the roof. Since this was on concrete, each layer needed to be glued together using low rise foam and weighed down before moving on to the next layer to ensure proper adhesion.

#### Unique Job Circumstances



- Custom taper design to create two hips and a ridge to help with proper water flow and drainage
- Once tear off was completed, modifications to the taper design were needed to account for the structures settling, and were required to be adjusted and completed on site during the roof assembly

#### Unique Job Circumstances



• Additional framing needed for this skylight due to a height increase from the new custom taper design





• Custom taper and crickets installed to create optimal water flow for troughstyle drainage system



## Chimney Flashings









#### Before

After

## Sidewall Flashing

#### Before

After





#### **Overview-Before**



## **Before & After-Main Home**



#### **Before & After-Detached Garage**