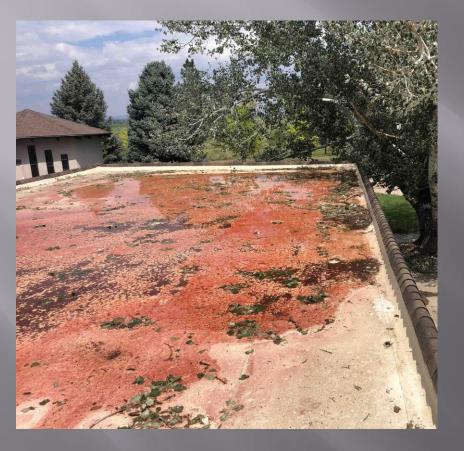

to ensure proper adhesion.

#### Unique Job Circumstances



- Custom taper design to create two hips and a ridge to help with proper water flow and drainage
- Once tear off was completed, modifications to the taper design were needed to account for the structures settling, and were required to be adjusted and completed on site during the roof assembly

#### Unique Job Circumstances



• Additional framing needed for this skylight due to a height increase from the new custom taper design





• Custom taper and crickets installed to create optimal water flow for troughstyle drainage system



## Chimney Flashings









#### Before

After

## Sidewall Flashing

#### Before

After





#### **Overview-Before**



## **Before & After-Main Home**



#### **Before & After-Detached Garage**