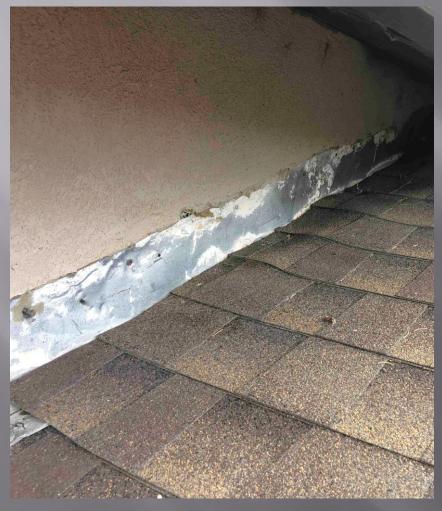

h layer needed to be glued together using low rise foam and weighed down before moving on to the next layer to ensure proper adhesion.

#### Unique Job Circumstances



- Custom taper design to create two hips and a ridge to help with proper water flow and drainage
- Once tear off was completed, modifications to the taper design were needed to account for the structures settling, and were required to be adjusted and completed on site during the roof assembly

#### Unique Job Circumstances



• Additional framing needed for this skylight due to a height increase from the new custom taper design





• Custom taper and crickets installed to create optimal water flow for troughstyle drainage system



## Chimney Flashings









#### Before

After

## Sidewall Flashing

#### Before

After





#### **Overview-Before**



## **Before & After-Main Home**



#### **Before & After-Detached Garage**