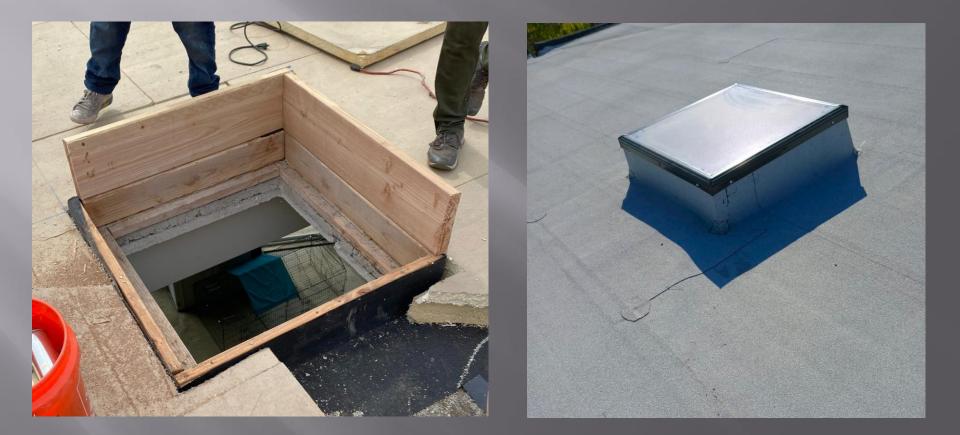

#### Unique Job Circumstances

• Additional framing needed for this skylight due to a height increase from the new custom taper design

• Custom taper and crickets installed to create optimal water flow for troughstyle drainage system