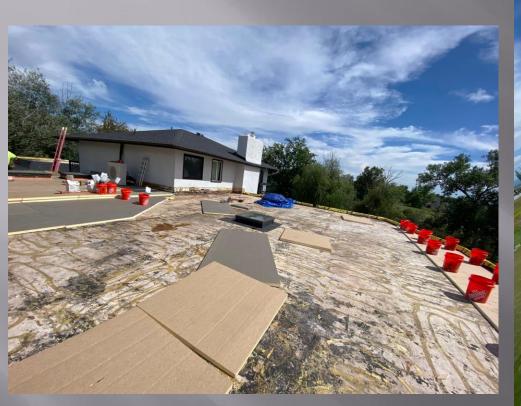

## ADVANCED EXTERIORS, INC.

#### Tara Teeples Residence



### Roofing System # 1



- Tear off asphalt shingles from three surfaces including mansard sides
- Three courses of Ice & Water used due to the size of the soffits
- 50 Squares Steep Slope





## Roofing System # 2





- Tear off existing fully adhered TPO membrane
- Install 42 Squares of Polyglass 2-ply Modified Bitumin and installed a custom taper system with low rise foam due to the existing twin T concrete deck

### **Unique Job Circumstances**





- Installation of 2 different roofing systems
  - Built up roof deck with custom taper design that consisted of up to 6 layers to build a proper pitch and create adequate drainage for the roof. Since this was on concrete, each layer needed to be glued together using low rise foam and weighed down before moving on to the next layer to ensure proper adhesion.

#### Unique Job Circumstances



- Custom taper design to create two hips and a ridge to help with proper water flow and drainage
- Once tear off was completed, modifications to the taper design were needed to account for the structures settling, and were required to be adjusted and completed on site during the roof assembly

#### Unique Job Circumstances



• Additional framing needed for this skylight due to a height increase fro