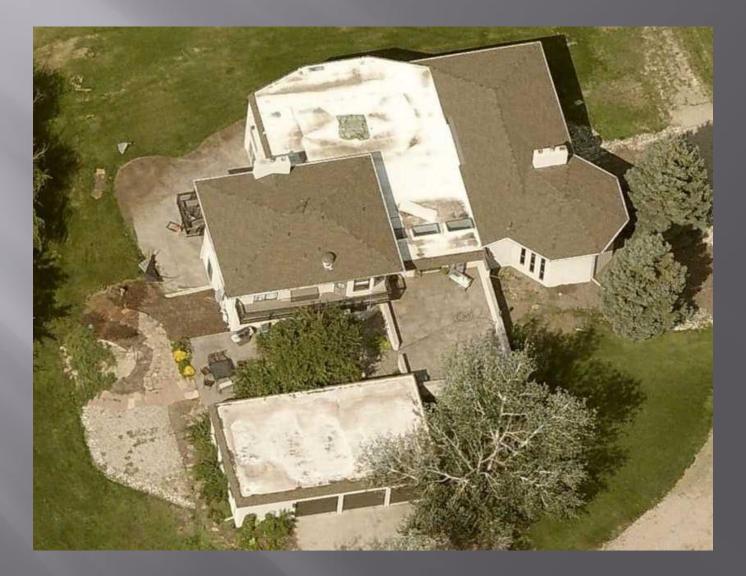

ether using low rise foam and weighed down before moving on to the next layer to ensure proper adhesion.

#### Unique Job Circumstances



- Custom taper design to create two hips and a ridge to help with proper water flow and drainage
- Once tear off was completed, modifications to the taper design were needed to account for the structures settling, and were required to be adjusted and completed on site during the roof assembly

#### Unique Job Circumstances



• Additional framing needed for this skylight due to a height increase from the new custom taper design





• Custom taper and crickets installed to create optimal water flow for troughstyle drainage system



## Chimney Flashings









#### Before

After

## Sidewall Flashing

#### Before

After





#### **Overview-Before**



## **Before & After-Main Home**



#### **Before & After-Detached Garage**