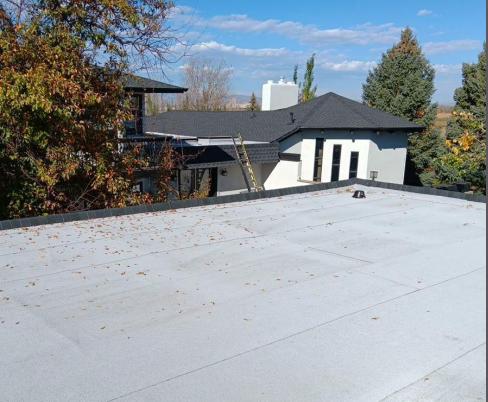

ensure proper adhesion.

#### Unique Job Circumstances



- Custom taper design to create two hips and a ridge to help with proper water flow and drainage
- Once tear off was completed, modifications to the taper design were needed to account for the structures settling, and were required to be adjusted and completed on site during the roof assembly

#### Unique Job Circumstances



• Additional framing needed for this skylight due to a height increase from the new custom taper design





• Custom taper and crickets installed to create optimal water flow for troughstyle drainage system



## Chimney Flashings









#### Before

After

## Sidewall Flashing

#### Before

After





#### **Overview-Before**



## **Before & After-Main Home**



#### **Before & After-Detached Garage**