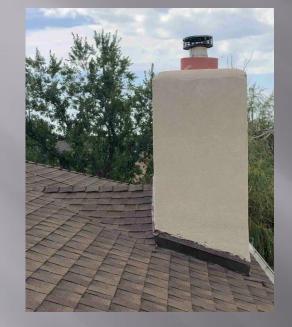

create adequate drainage for the roof. Since this was on concrete, each layer needed to be glued together using low rise foam and weighed down before moving on to the next layer to ensure proper adhesion.

#### Unique Job Circumstances



- Custom taper design to create two hips and a ridge to help with proper water flow and drainage
- Once tear off was completed, modifications to the taper design were needed to account for the structures settling, and were required to be adjusted and completed on site during the roof assembly

#### Unique Job Circumstances



• Additional framing needed for this skylight due to a height increase from the new custom taper design





• Custom taper and crickets installed to create optimal water flow for troughstyle drainage system



## Chimney Flashings









#### Before

After

## Sidewall Flashing

#### Before

After





#### **Overview-Before**



## **Before & After-Main Home**



#### **Before & After-Detached Garage**