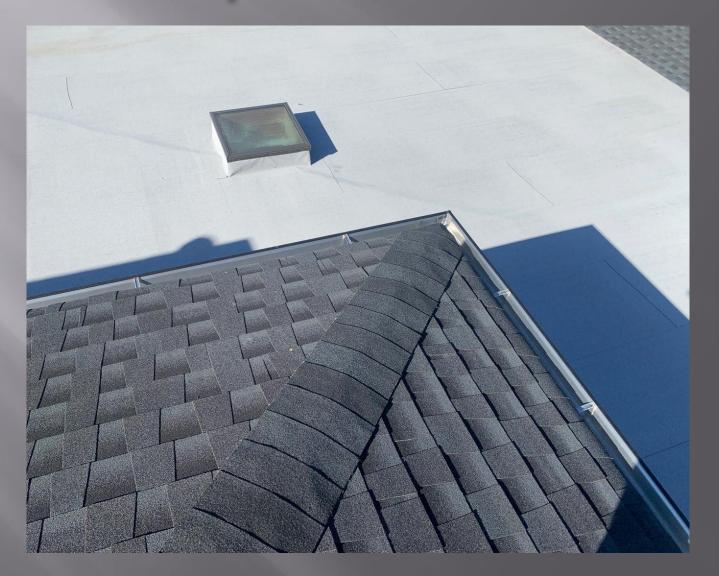

#### Unique Job Circumstances

• Additional framing needed for this skylight due to a height increase from the new custom taper design

• Custom taper and crickets installed to create optimal water flow for troughstyle drainage system