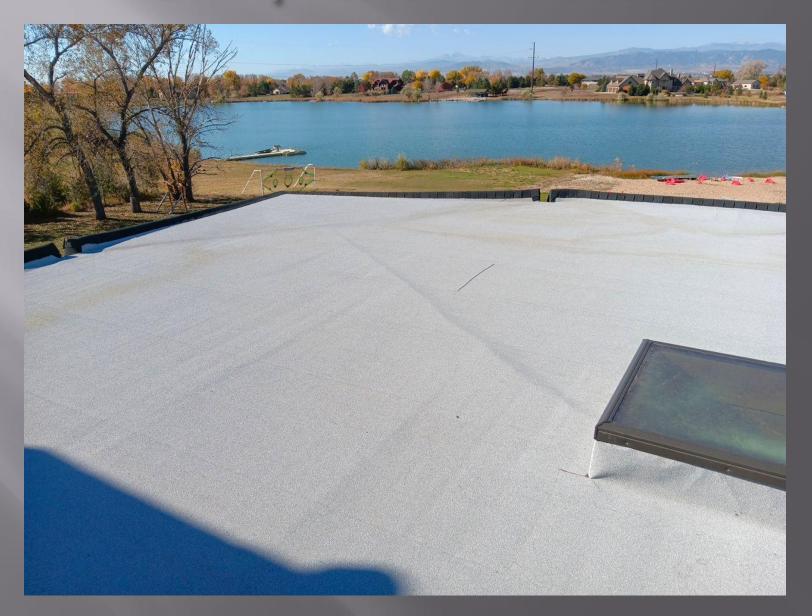

ure proper adhesion.

#### Unique Job Circumstances



- Custom taper design to create two hips and a ridge to help with proper water flow and drainage
- Once tear off was completed, modifications to the taper design were needed to account for the structures settling, and were required to be adjusted and completed on site during the roof assembly

#### Unique Job Circumstances



• Additional framing needed for this skylight due to a height increase from the new custom taper design





• Custom taper and crickets installed to create optimal water flow for troughstyle drainage system



## Chimney Flashings









#### Before

After

## Sidewall Flashing

#### Before

After





#### **Overview-Before**



## **Before & After-Main Home**



#### **Before & After-Detached Garage**