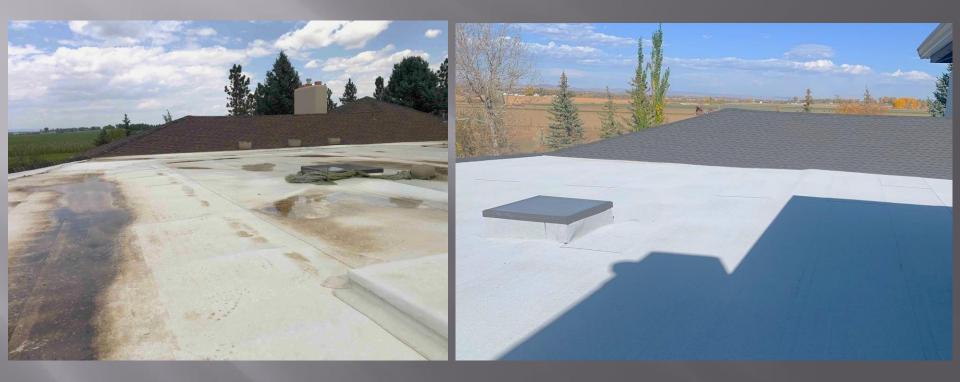

ed down before moving on to the next layer to ensure proper adhesion.

#### Unique Job Circumstances



- Custom taper design to create two hips and a ridge to help with proper water flow and drainage
- Once tear off was completed, modifications to the taper design were needed to account for the structures settling, and were required to be adjusted and completed on site during the roof assembly

#### Unique Job Circumstances



• Additional framing needed for this skylight due to a height increase from the new custom taper design





• Custom taper and crickets installed to create optimal water flow for troughstyle drainage system



## Chimney Flashings









#### Before

After

## Sidewall Flashing

#### Before

After





#### **Overview-Before**



## **Before & After-Main Home**



#### **Before & After-Detached Garage**