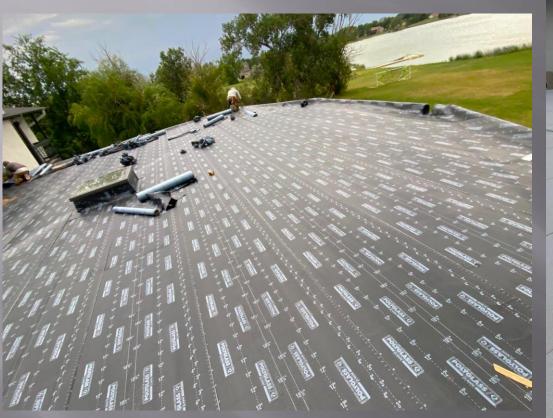

## Roofing System # 2

- Tear off existing fully adhered TPO membrane
- Install 42 Squares of Polyglass 2-ply Modified Bitumin and installed a custom taper system with low rise foam due to the existing twin T concrete deck

### **Unique Job Circumstances**

- Installation of 2 different roofing systems
  - Built up roof deck with custom taper design that consisted of up to 6 layers to build a proper pitch and create adequate drainage for the roof. Since this was on concrete, each layer needed to be glued together using low rise foam and weighed down before moving on to the next layer to ensure proper adhesion.