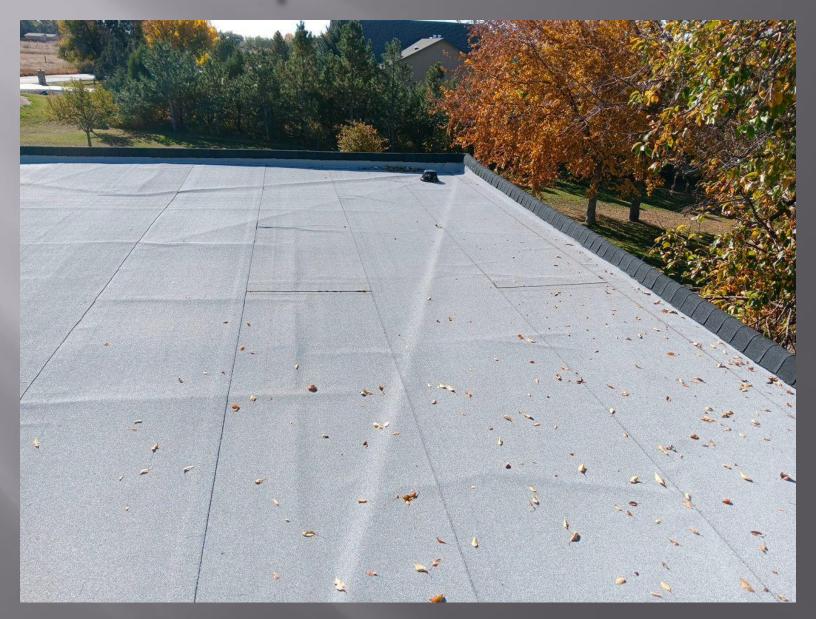

## Roofing System # 2

- Tear off existing fully adhered TPO membrane
- Install 42 Squares of Polyglass 2-ply Modified Bitumin and installed a custom taper system with low rise foam due to the existing twin T concrete deck

### **Unique Job Circumstances**

- Installation of 2 different roofing systems
  - Built up roof deck with custom taper design that consisted of up to 6 layers to build a proper pitch and create adequate drainage for the roof. Since this was on concrete, each layer needed to be glued together using low rise foam and weighed down before moving on to the next layer to ensure proper adhesion.