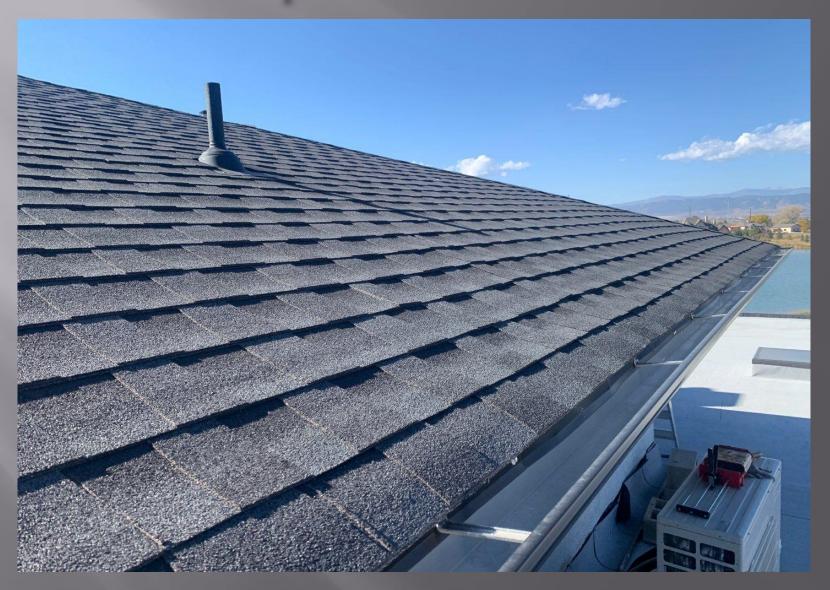

### Roofing System # 1

- Tear off asphalt shingles from three surfaces including mansard sides
- Three courses of Ice & Water used due to the size of the soffits
- 50 Squares Steep Slope