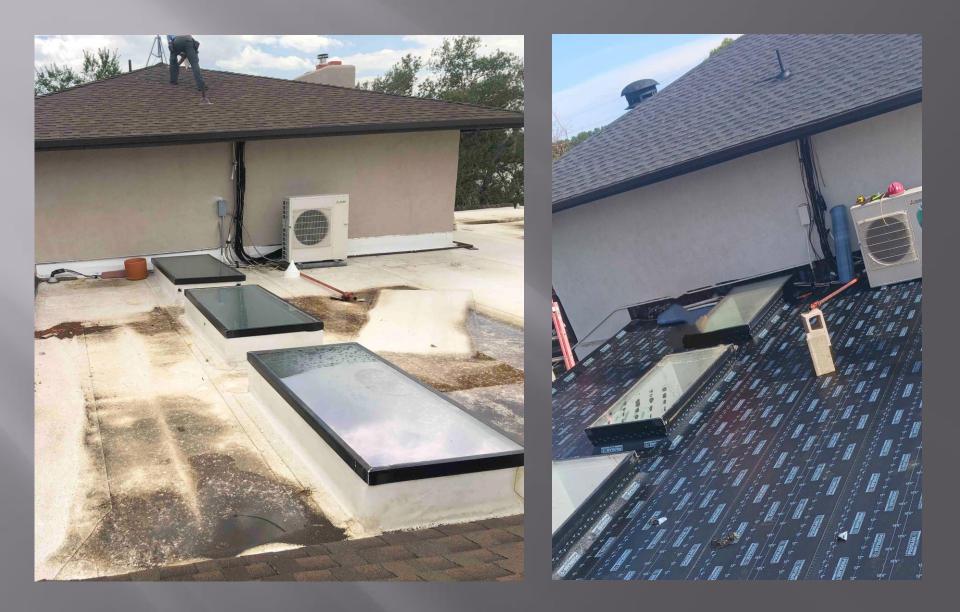

#### Unique Job Circumstances

• Additional framing needed for this skylight due to a height increase from the new custom taper design

• Custom taper and crickets installed to create optimal water flow for troughstyle drainage system