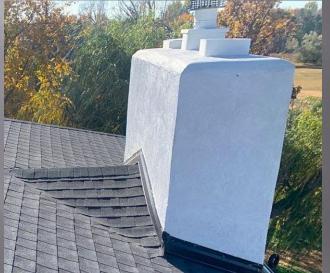

eate adequate drainage for the roof. Since this was on concrete, each layer needed to be glued together using low rise foam and weighed down before moving on to the next layer to ensure proper adhesion.

#### Unique Job Circumstances



- Custom taper design to create two hips and a ridge to help with proper water flow and drainage
- Once tear off was completed, modifications to the taper design were needed to account for the structures settling, and were required to be adjusted and completed on site during the roof assembly

#### Unique Job Circumstances



• Additional framing needed for this skylight due to a height increase from the new custom taper design





• Custom taper and crickets installed to create optimal water flow for troughstyle drainage system



## Chimney Flashings









#### Before

After

## Sidewall Flashing

#### Before

After





#### **Overview-Before**



## **Before & After-Main Home**



#### **Before & After-Detached Garage**