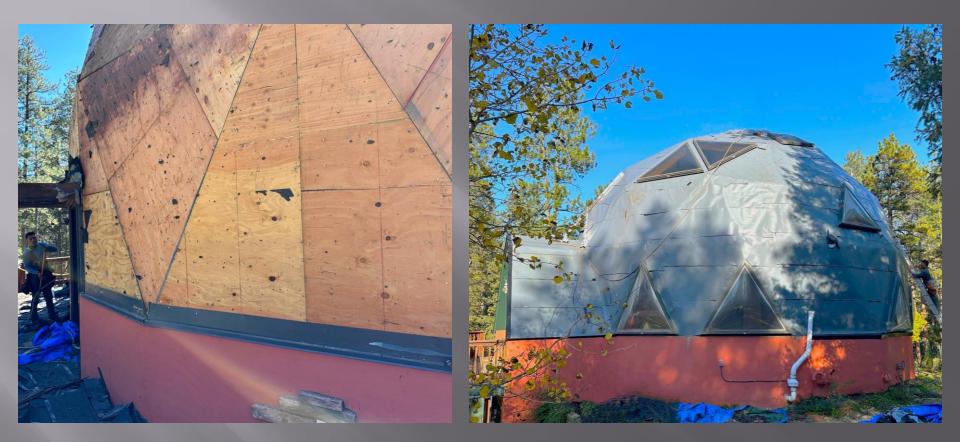

# **Roofing System**

- Tear off asphalt shingles from a geodesic dome
- Cover entire surface with High Temperature Ice & Water Shield
- Install 45 SQ of GAF Armorshield II shingle system

# **Unique Job Circumstances**

- Roof installation on a geodesic dome with Impact Resistant Shingles
- Entire roof area very steep and unusual slope with some areas up to 29/12 pitch
- Installation of over 15 Velux custom triangle skylights
- Coordination needed for a newly replaced wrap-around deck, multiple garden boxes and planters; freshly painted stucco required additional protection from roofing debris