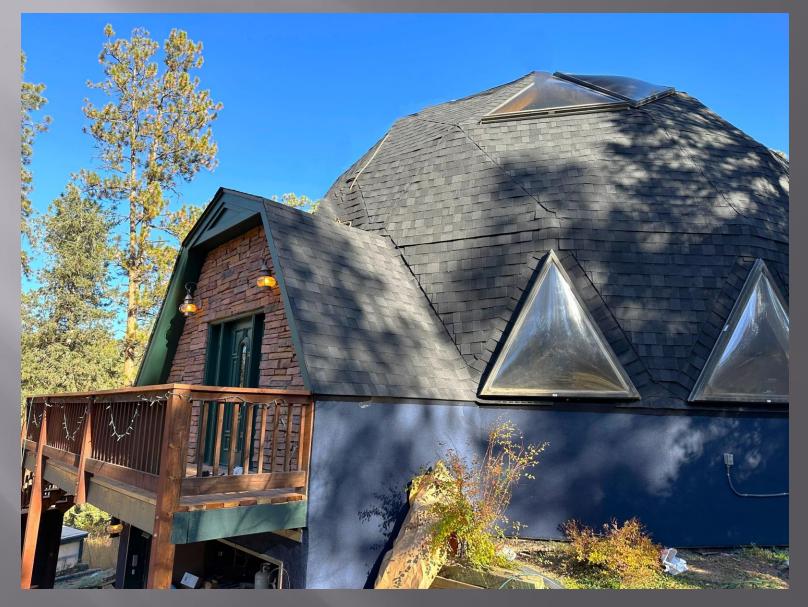

shield II shingle system

### **Safety Considerations**



- **Fall protection was used on all roofing areas due to the shape and complexity of the installation**
- Installation of GAF Armorshield II shingles to achieve class A fire rating and Weather Impact Resistance
- All materials had to be loaded in small stages to prevent sliding from geodesic facets of structure

# **Unique Job Circumstances**



- Roof installation on a geodesic dome with Impact Resistant Shingles
- Entire roof area very steep and unusual slope with some areas up to 29/12 pitch
- Installation of over 15 Velux custom triangle skylights
- Coordination needed for a newly replaced wrap-around deck, multiple garden boxes and planters; freshly painted stucco required additional protection from roofing debris





After



# **Completion Photos**



# **Completion Photos**