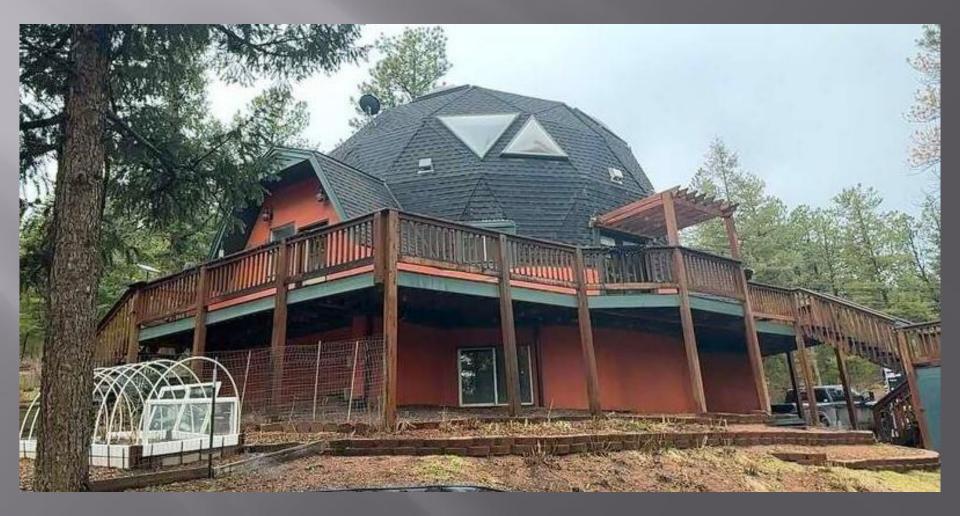

#### Michael Bobbit Residence

# **Unique Job Circumstances**

- Roof installation on a geodesic dome with Impact Resistant Shingles
- Entire roof area very steep and unusual slope with some areas up to 29/12 pitch
- Installation of over 15 Velux custom triangle skylights
- Coordination needed for a newly replaced wrap-around deck, multiple garden boxes and planters; freshly painted stucco required additional protection from roofing debris

After