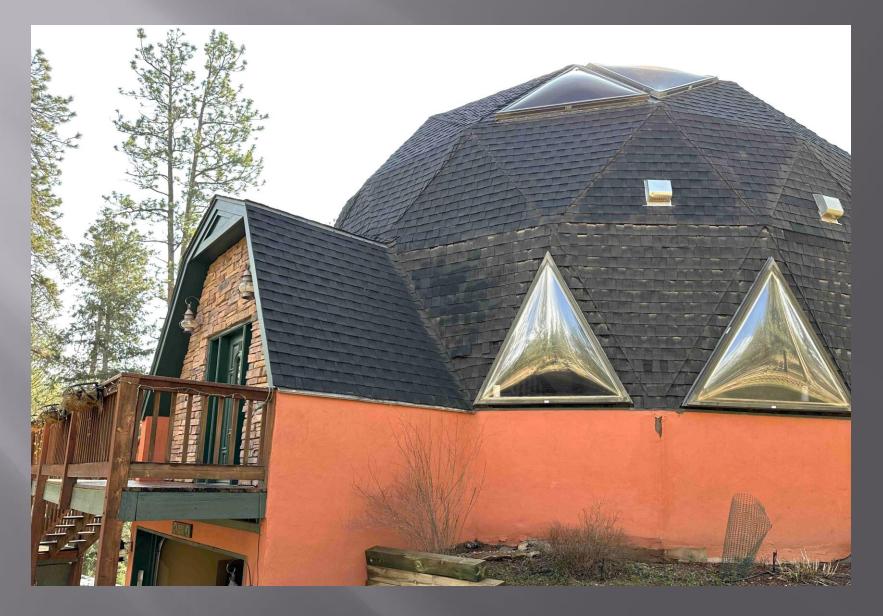

GAF Armorshield II shingle system

### **Safety Considerations**



- **Fall protection was used on all roofing areas due to the shape and complexity of the installation**
- Installation of GAF Armorshield II shingles to achieve class A fire rating and Weather Impact Resistance
- All materials had to be loaded in small stages to prevent sliding from geodesic facets of structure

# **Unique Job Circumstances**



- Roof installation on a geodesic dome with Impact Resistant Shingles
- Entire roof area very steep and unusual slope with some areas up to 29/12 pitch
- Installation of over 15 Velux custom triangle skylights
- Coordination needed for a newly replaced wrap-around deck, multiple garden boxes and planters; freshly painted stucco required additional protection from roofing debris





After



# **Completion Photos**



# **Completion Photos**