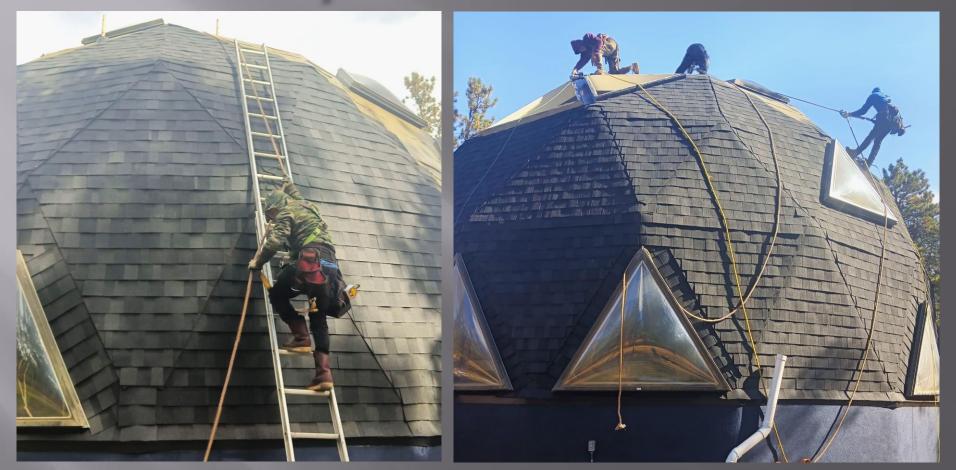

# **Roofing System**

- Tear off asphalt shingles from a geodesic dome
- Cover entire surface with High Temperature Ice & Water Shield
- Install 45 SQ of GAF Armorshield II shingle system

### **Safety Considerations**

- **Fall protection was used on all roofing areas due to the shape and complexity of the installation**
- Installation of GAF Armorshield II shingles to achieve class A fire rating and Weather Impact Resistance
- All materials had to be loaded in small stages to prevent sliding from geodesic facets of structure