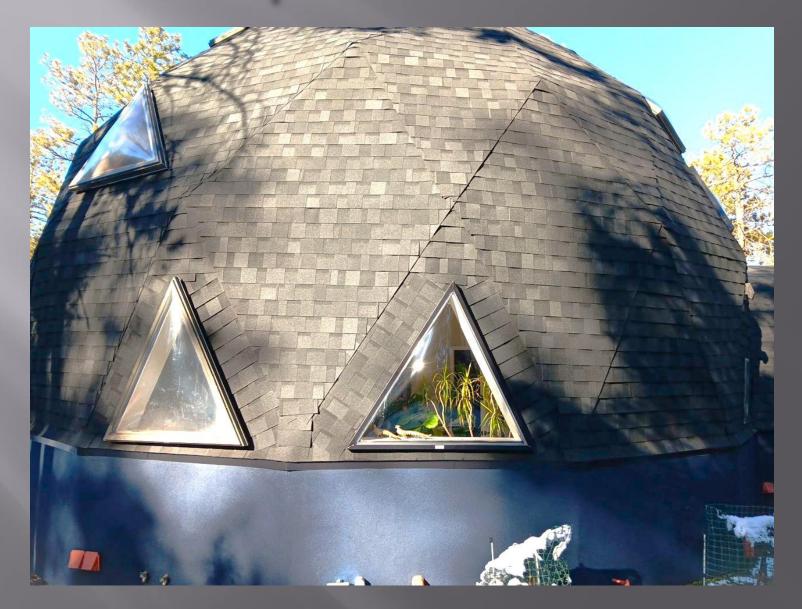

## **Safety Considerations**



- **Fall protection was used on all roofing areas due to the shape and complexity of the installation**
- Installation of GAF Armorshield II shingles to achieve class A fire rating and Weather Impact Resistance
- All materials had to be loaded in small stages to prevent sliding from geodesic facets of structure

# **Unique Job Circumstances**



- Roof installation on a geodesic dome with Impact Resistant Shingles
- Entire roof area very steep and unusual slope with some areas up to 29/12 pitch
- Installation of over 15 Velux custom triangle skylights
- Coordination needed for a newly replaced wrap-around deck, multiple garden boxes and planters; freshly painted stucco required additional protection from roofing debris





After



# **Completion Photos**



# **Completion Photos**