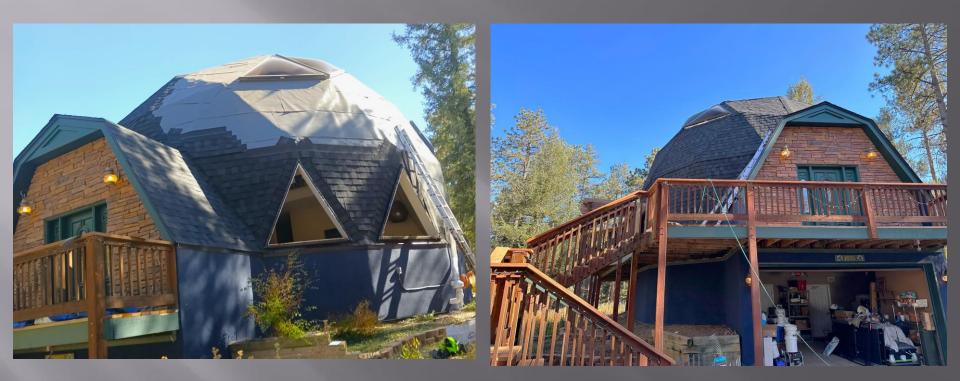

# ADVANCED EXTERIORS, INC.

#### Michael Bobbit Residence



# **Roofing System**



- Tear off asphalt shingles from a geodesic dome
- Cover entire surface with High Temperature Ice & Water Shield
- Install 45 SQ of GAF Armorshield II shingle system

### **Safety Considerations**



- **Fall protection was used on all roofing areas due to the shape and complexity of the installation**
- Installation of GAF Armorshield II shingles to achieve class A fire rating and Weather Impact Resistance
- All materials had to be loaded in small stages to prevent sliding from geodesic facets of structure

# **Unique Job Circumstances**



- Roof installation on a geodesic dome with Impact Resistant Shingles
- Entire roof area very steep and unusual slope with some areas up to 29/12 pitch
- Installation of over 15 Velux custom triangle skylights
- Coordination needed for a newly replaced wrap-around deck, multiple garden boxes and planters; freshly painted stucco required additional protection from roofing debris





After



# **Completion Photos**



# **Completion Photos**