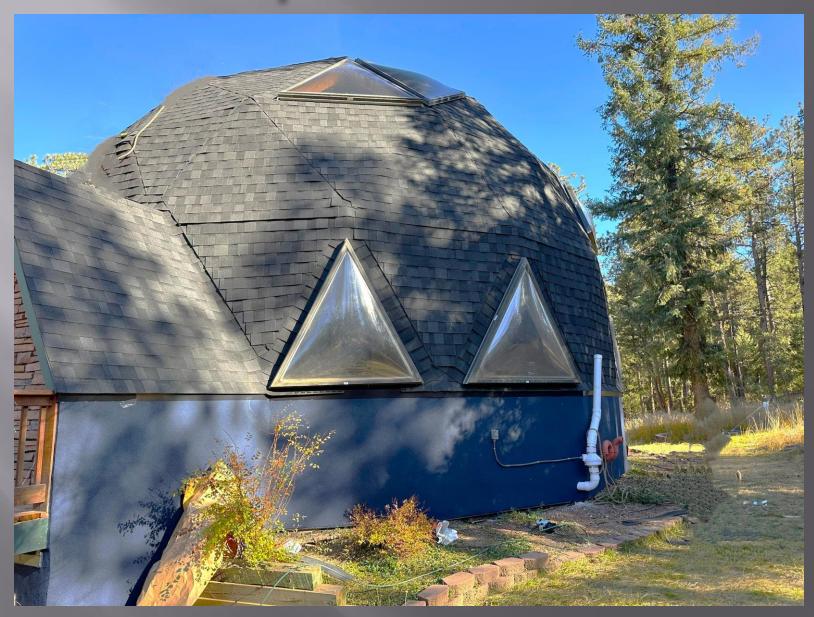

*



- **Fall protection was used on all roofing areas due to the shape and complexity of the installation**
- Installation of GAF Armorshield II shingles to achieve class A fire rating and Weather Impact Resistance
- All materials had to be loaded in small stages to prevent sliding from geodesic facets of structure

# **Unique Job Circumstances**



- Roof installation on a geodesic dome with Impact Resistant Shingles
- Entire roof area very steep and unusual slope with some areas up to 29/12 pitch
- Installation of over 15 Velux custom triangle skylights
- Coordination needed for a newly replaced wrap-around deck, multiple garden boxes and planters; freshly painted stucco required additional protection from roofing debris





After



# **Completion Photos**



# **Completion Photos**